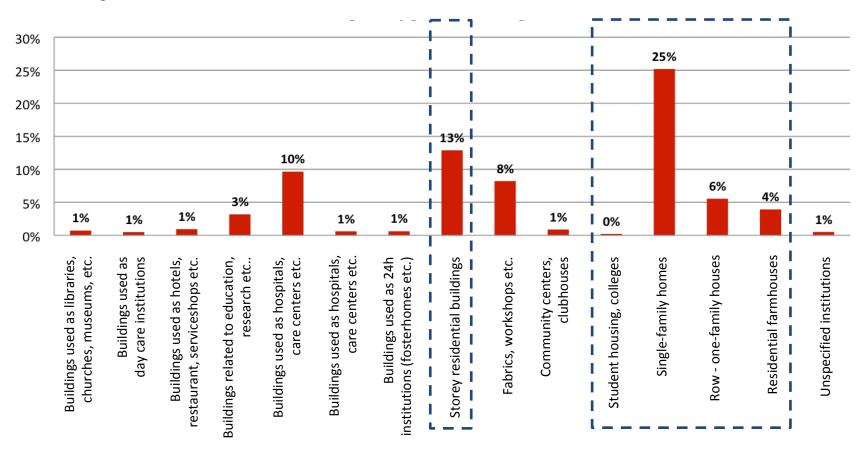

### Definition of the building type

#### **Example:**

In DK the heated non-residential buildings represents aprox. 1/4 of all buldings, nearly 1/2 of all M2 and aprox. 1/4 of the energy use

## E.g. Buildings with office purposes

## E.g. Buildings with educational purposes

## E.g. Transformed buildings (educational -> office)

E.g. Buildings with mixed purposes (residential+non-resid.)?